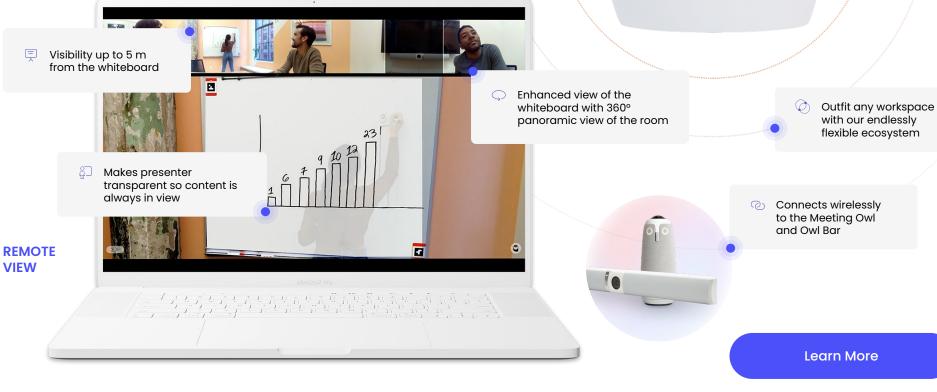

# In-person or remote, get the best views

The Whiteboard Owl is our dedicated whiteboard camera that enhances the view of writing on the board to make brainstorms more engaging.

Increases contrast and saturation and reduces shadows and glare

#### USAGE

| Activation                           | Software                                                                                                                                                                                                                                                                         | Compatibility                                                                                                                                                                                                   | Security                                                                                                                     |
|--------------------------------------|----------------------------------------------------------------------------------------------------------------------------------------------------------------------------------------------------------------------------------------------------------------------------------|-----------------------------------------------------------------------------------------------------------------------------------------------------------------------------------------------------------------|------------------------------------------------------------------------------------------------------------------------------|
| Magnetic tag flip<br>Meeting Owl app | Whiteboard Enhancement:<br>Automatically improves whiteboard<br>visibility with increased clarity,<br>reduced glare and shadow removal<br>Presenter Transparency: Presenters<br>are made transparent so remote<br>participants can see writing on the<br>whiteboard at all times | Video Conferencing: Zoom, Google<br>Meet, Slack, GoToMeeting, Microsoft<br>Teams and more<br>Whiteboards: Non-glass<br>whiteboards up to 15' x 20' (4.5 m x 6<br>m) from maximum recommended<br>distance of 5 m | Software Updates: Over-the-air<br>software updates are downloaded<br>from Owl Labs' secure servers.<br>Full security details |